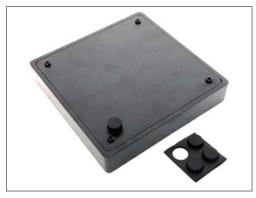

### 組立方法

水平に置く場合はゴム脚を4ヶ所に貼ります。

**N2**factory

縦て使う場合は後ろのネジを2ヶ所外して下さい。

付属の長ネジを写真の通り取り付けて下さい。

アクリル板の保護紙を両面剥がして下さい。

飾りネジで4ヶ所固定して下さい。

完成です。