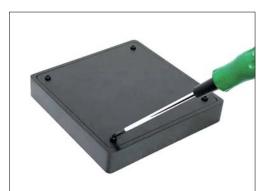

### 組立方法

水平に置く場合はゴム脚を4ヶ所に貼ります。

**N2**factory

縦て使う場合は後ろのネジを2ヶ所外して下さい。

付属の長ネジを写真の通り取り付けて下さい。

アクリル板の保護紙を両面剥がして下さい。

飾りネジで4ヶ所固定して下さい。

完成です。