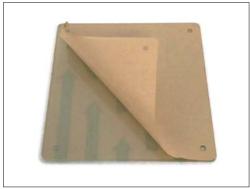

### 組立方法

水平に置く場合はゴム脚を4ヶ所に貼ります。

**N2**factory

縦て使う場合は後ろのネジを2ヶ所外して下さい。

付属の長ネジを写真の通り取り付けて下さい。

アクリル板の保護紙を両面剥がして下さい。

飾りネジで4ヶ所固定して下さい。

完成です。