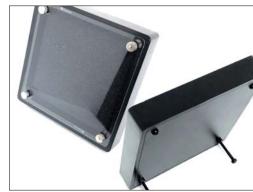

### 組立方法

水平に置く場合はゴム脚を4ヶ所に貼ります。

**N2**factory

縦て使う場合は後ろのネジを2ヶ所外して下さい。

付属の長ネジを写真の通り取り付けて下さい。

アクリル板の保護紙を両面剥がして下さい。

飾りネジで4ヶ所固定して下さい。

完成です。