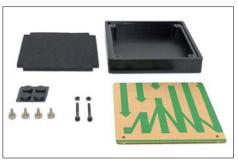

#### 内容

作業を始める前に、これらのパーツが全て揃っている事を確認してください。

- ・ケース本体
- ・本体上面アクリルパネル
- ·組立説明書(本書)
- ・上面アクリルパネル固定用飾りネジ×4
- ・底面用ゴム足×4
- ・長ネジ×2
- ・長ネジ用ナット×2

### 組立方法

水平に置く場合はゴム脚を4ヶ所に貼ります。

**N2**factory

縦て使う場合は後ろのネジを2ヶ所外して下さい。

付属の長ネジを写真の通り取り付けて下さい。

アクリル板の保護紙を両面剥がして下さい。

飾りネジで4ヶ所固定して下さい。

完成です。