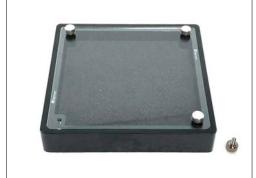

### 組立方法

水平に置く場合はゴム脚を4ヶ所に貼ります。

**N2**factory

縦て使う場合は後ろのネジを2ヶ所外して下さい。

付属の長ネジを写真の通り取り付けて下さい。

アクリル板の保護紙を両面剥がして下さい。

飾りネジで4ヶ所固定して下さい。

完成です。