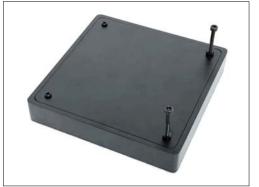

### 組立方法

水平に置く場合はゴム脚を4ヶ所に貼ります。

**N2**factory

縦て使う場合は後ろのネジを2ヶ所外して下さい。

付属の長ネジを写真の通り取り付けて下さい。

アクリル板の保護紙を両面剥がして下さい。

飾りネジで4ヶ所固定して下さい。

完成です。